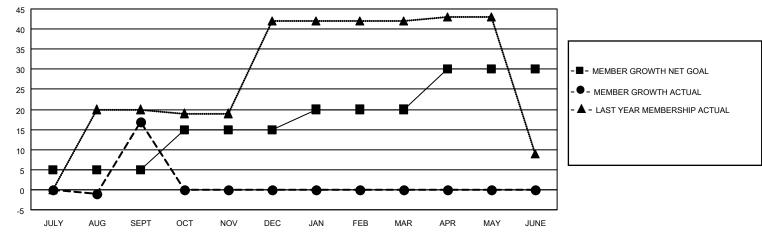

## GOALS AND ACTUAL MEMBERS CUMULATIVE

| DROPPED CLUBS: 1 |   | 2 CLUBS OF 30 ADDED 1 OR<br>MORE NEW MEMBERS | GENDER DISTRIBUTION                 |              |  |
|------------------|---|----------------------------------------------|-------------------------------------|--------------|--|
|                  |   | MORE NEW MEMBERS                             | MALE                                | 221 (34.48%) |  |
|                  |   |                                              | FEMALE                              | 420 (65.52%) |  |
| DROPPED MEMBERS  |   |                                              | NON BINARY                          | 0 (0.00%)    |  |
|                  |   |                                              | PREFER NOT TO ANSWER                | 0 (0.00%)    |  |
| DECEASED         | 2 |                                              |                                     | ,            |  |
| CLUB CANCELLED   | 2 | CLICK HERE FOR CUMULATIVE                    | TOTAL FAMILY UNIT MEMBERS 397       |              |  |
| OTHER            | 5 | MEMBERSHIP DATA                              |                                     |              |  |
| TOTAL            | 9 |                                              | FAMILY MEMBERS PAYING HALF DUES 300 |              |  |
|                  |   |                                              |                                     |              |  |